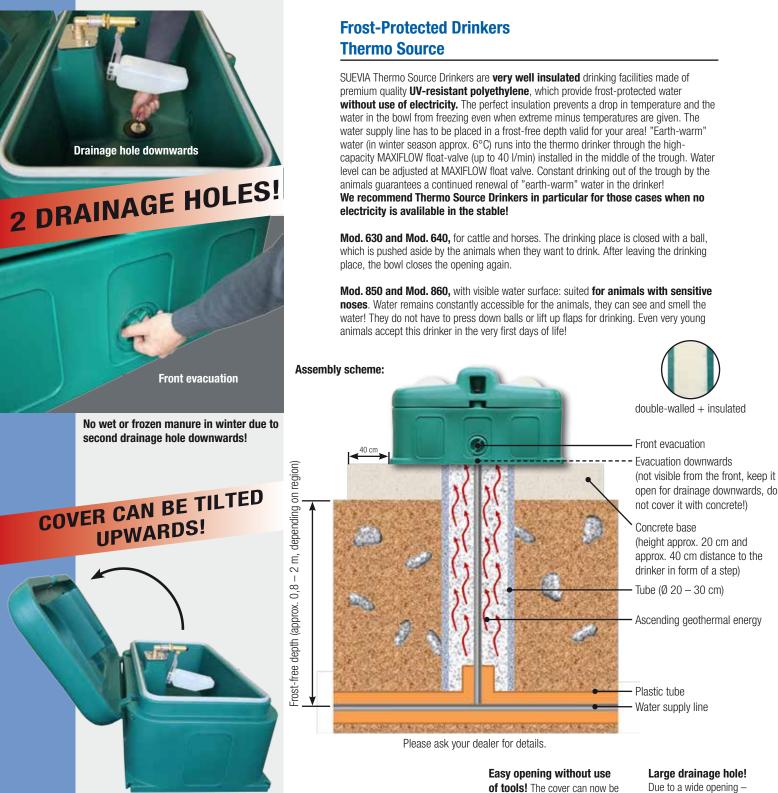

# **HEATED AND FROST-PROTECTED DRINKERS / HEATING UNITS**

Large drainage hole! Due to a wide opening evacuation within seconds