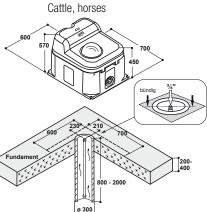

# **INSIDER TIP!**

In order to avoid the danger of being soiled we recommend to place the thermo source drinker on a socle of approx. 20 cm of height. This socle should be large enough that when the animals want to drink they have to make a step with their forelegs on the basement: they will never make a step backwards onto the socle!