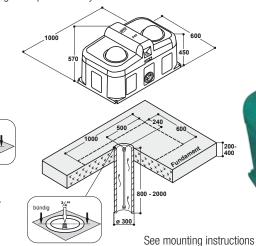

## Model 630 with one ball drinking place

#### Order Ref. 130.0630

- Sufficient water supply of approx. 20 big animals, horses / cows
- · Recommended quantity of animals in case of minus temperatures at least 10 animals
- · Armoured hose and socle sealing in scope of delivery
- Contents 40 I

## Model 640 with two ball drinking places

#### Order Ref. 130.0640

- Sufficient water supply of approx. 40 big animals, horses / cows
- · Recommended quantity of animals in case of minus temperatures at least 20 animals
- · Armoured hose and socle sealing in scope of delivery
- Contents 75 I

#### Model 850 with one drinking place

Order Ref. 130.0850

Order Ref. 130.0860

- Sufficient water supply of approx. 20 big animals, horses / cows, or 50 sheep / goats
- Recommended quantity of animals in case of minus temperatures at least 10 big animals or 35 sheep / goats
- · Armoured hose and socle sealing in scope of delivery
- Contents 40 I, dimensions see Mod. 630

### Model 860 with two drinking places

- Sufficient water supply of approx. 40 large animals, horses / cows, or 100 sheep / goats
- Recommended quantity of animals in case of minus temperatures at least 20 big animals or 75 sheep / goats
- Armoured hose and socle sealing in scope of delivery
- Contents 75 I, dimensions see Mod. 640